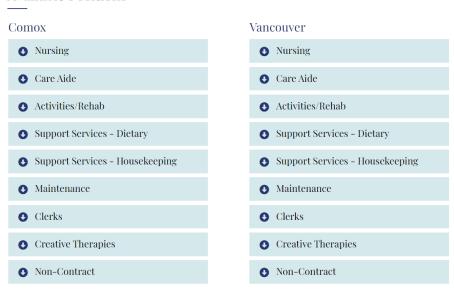

### Applying for Jobs

Select the Careers tab in the upper right corner for job information. https://providenceliving.ca/careers/

Scroll down to see the "How to Apply" and "Available Positions" sections. The Views positions will be listed under "Comox", and Central City Lodge and Cooper Place positions will be posted under "Vancouver".

### **Available Positions**

Select the desired drop-down menu to see the available job postings for that specialty. Click on the hyperlink of the desired job posting to access the PDF job posting information.