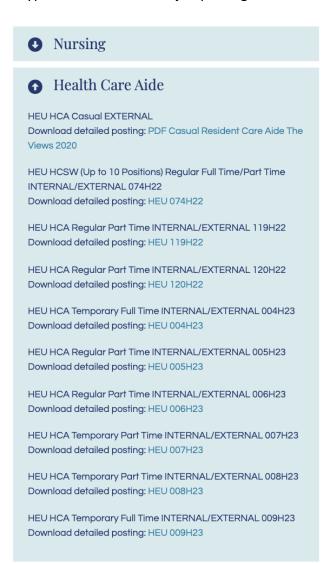

### **Available Positions**

Select the desired drop-down menu to see the available job postings for that specialty. Click on the hyperlink of the desired job posting to access the PDF job posting information.